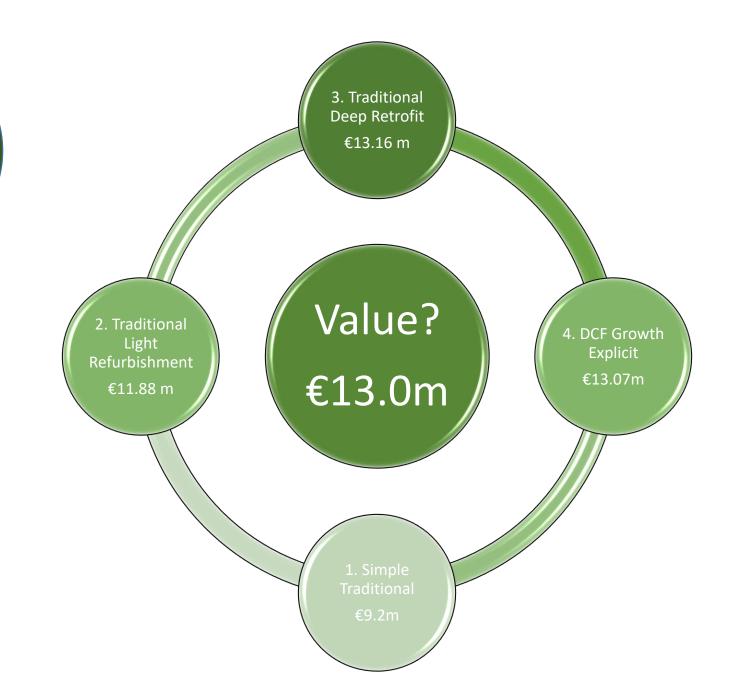

## Generic Asset Type

- Valuation exercise based on types of assets below
- Size of subject building: 25,000 sq ft
- Lease due to expire in two years time
- Passing rent/ ERV etc. : See next slide

| Scenario 1 AS IS Do          | Nothing          |            |             |                      |                           |             |              |
|------------------------------|------------------|------------|-------------|----------------------|---------------------------|-------------|--------------|
| Term and Reversion Me        | thod             |            |             | Note: All f          | igures are                | illustrativ | e only.      |
| Key Information              |                  |            |             |                      |                           |             |              |
| Current/Term Rent            | €1,018,000       | FRI        | F           | Assumptio            | ns do not                 | represent   | generai      |
| ERV (Estimated Rental        |                  |            |             |                      | rule of th                | umh         |              |
| Value)                       | €893,000         | EDI        |             |                      | Tule of the               | iuiiib.     |              |
| Yrs to Reversion/Expiry      | 2093,000         | I VI       |             |                      |                           |             |              |
| Void for                     |                  |            |             |                      |                           |             |              |
| expiry/works/reletting       | 2                |            |             |                      |                           |             |              |
| Yield as is                  | 7.50%            |            |             |                      |                           |             |              |
| Tield do lo                  | 713070           |            |             |                      |                           |             |              |
| <b>Term and Reversion Me</b> | thod - Example 1 |            |             |                      |                           |             |              |
|                              |                  |            |             | <b>Passing Ren</b>   | t Analysis                |             |              |
|                              |                  |            |             |                      |                           |             | Total Annual |
| Step 1 - Value the Term      | 1                |            |             |                      | Sqft                      | €psf        | Rent         |
|                              |                  |            |             | Floore Area          | •                         | •           |              |
| Term Rent                    |                  | €1,018,000 | ра          | sqft                 | 25000                     | 40          | 1000000      |
|                              |                  | - , ,      |             | Cars                 | 6                         | 3000        | 18000        |
| Value for 2 years            |                  |            |             |                      |                           |             |              |
| YP for 2 years at            |                  |            |             | Total Passing        | Rent                      |             | 1018000      |
| •                            | $=(1-(1+i)^-n)$  |            |             | 3                    |                           |             |              |
| 7.50%                        | i                | 1.795565   |             | Yield =              | 7.50%                     | N=          | 2            |
|                              | _                |            | €1,827,885  |                      |                           |             |              |
| Step 2 Value the Revers      | sion             |            |             |                      | ERV 'Light Refurbishment' |             |              |
|                              |                  |            |             |                      |                           |             | Total Annual |
| Estimated Rental Value       |                  | €893,000   |             |                      | Sqft                      | €psf        | Rent         |
|                              |                  |            |             |                      |                           |             |              |
| Value in Perpetuity          | <u>1</u>         |            |             | Floore Area          |                           |             |              |
| YP into perp. @              | i                |            |             | sqft                 | 25000                     | 35          | 875000       |
|                              |                  |            |             |                      |                           |             |              |
|                              |                  |            |             |                      |                           |             |              |
| 7.95%                        | X                |            |             | Cars                 | 6                         | 3000        | 18000        |
| deferred for n=              | (1+i)^-n         |            |             | <b>Total Passing</b> | Rent                      |             | 893000       |
|                              |                  |            |             |                      |                           |             |              |
| 4                            |                  | 9.262800   |             | CAP EX (GIA)         |                           |             |              |
| Sub Total                    |                  |            | €10,099,566 | Yield =              | 7.95%                     | N=          | 4            |
| Less Capex                   |                  |            | €0          |                      |                           |             |              |
| Gross Value                  |                  |            | €10,099,566 |                      |                           |             |              |
| Less Costs 9.96%             |                  |            | 1.0996      |                      |                           |             |              |
| Net Value                    |                  |            | €9,184,763  |                      |                           |             |              |
| Capital value psf            |                  |            | €367.39     |                      |                           |             |              |
|                              |                  |            |             |                      |                           |             |              |

| Scenario 2 Light Ref           |                       |            |             |                                          |            |            |                      |  |  |
|--------------------------------|-----------------------|------------|-------------|------------------------------------------|------------|------------|----------------------|--|--|
| Likely floor by floor lettings |                       |            | Not         | Note: All figures are illustrative only. |            |            |                      |  |  |
| Term and Reversion Met         | thod                  |            |             |                                          |            |            |                      |  |  |
| Key Information                | 61.010.000            | EDI        | Assum       | ptions do                                | not repres | sent gener | al rule 🗀            |  |  |
| Current/Term Rent              | €1,018,000            | FRI        |             |                                          | of thumb.  |            |                      |  |  |
| ERV (Estimated Rental          |                       |            |             |                                          | or thumb.  |            |                      |  |  |
| Value)                         | €1,143,000            | FRI        |             |                                          |            |            |                      |  |  |
| Yrs to Reversion/Expiry        | 2                     |            |             |                                          |            |            |                      |  |  |
| Void for                       |                       |            |             |                                          |            |            |                      |  |  |
| expiry/works/reletting         | 1.5                   |            |             |                                          |            |            |                      |  |  |
| Yield as is                    | 7.50%                 |            |             |                                          |            |            |                      |  |  |
|                                |                       |            |             |                                          |            |            |                      |  |  |
| <b>Term and Reversion Met</b>  | thod - Example 2      |            |             |                                          |            |            |                      |  |  |
|                                |                       |            |             | Passing Ren                              | t Analysis |            |                      |  |  |
| Step 1 - Value the Term        |                       |            |             |                                          | Saft       | €psf       | Total Annual<br>Rent |  |  |
|                                |                       |            |             | Floore Area                              |            |            |                      |  |  |
| Term Rent                      |                       | €1,018,000 | ра          | sqft                                     | 25000      | 40         | 1000000              |  |  |
|                                |                       | , ,        |             | Cars                                     | 6          | 3000       | 18000                |  |  |
| Value for 2 years              |                       |            |             |                                          |            |            |                      |  |  |
| YP for 2 years at              |                       |            |             | Total Passing                            | Rent       |            | 1018000              |  |  |
|                                | = <u>(1-(1+i)^-n)</u> |            |             |                                          |            |            |                      |  |  |
| 7.50%                          | i                     | 1.795565   |             | Yield =                                  | 7.50%      | N=         | 2                    |  |  |
|                                |                       |            | €1,827,885  |                                          |            |            |                      |  |  |
| Step 2 Value the Reversi       | ion                   |            |             | ERV 'Light Refurbishment'                |            |            |                      |  |  |
|                                |                       |            |             |                                          |            |            | Total Annual         |  |  |
| Estimated Rental Value         |                       | €1,143,000 |             |                                          | Sqft       | €psf       | Rent                 |  |  |
|                                |                       |            |             |                                          |            |            |                      |  |  |
| Value in Perpetuity            | <u>1</u>              |            |             | Floore Area                              |            |            |                      |  |  |
| YP into perp. @                | i                     |            |             | sqft                                     | 25000      | 45         | 1125000              |  |  |
|                                |                       |            |             |                                          |            |            |                      |  |  |
| 5 500/                         |                       |            |             |                                          |            |            | 4000                 |  |  |
| 6.50%                          | X (1.1) A             |            |             | Cars                                     | 6          | 3000       |                      |  |  |
| deferred for n=                | (1+i)^-n              |            |             | Total Passing                            | Rent       |            | 1143000              |  |  |
| 3.5                            |                       | 12.341360  | €14,106,174 | CAP EX (GIA)                             | 28750      | €100       | €2,875,000           |  |  |
| Sub Total                      |                       |            | €15,934,060 | Yield =                                  | 6.50%      |            | 3.5                  |  |  |
| Less Capex                     |                       |            | €2,875,000  |                                          |            |            |                      |  |  |
| Gross Value                    |                       |            | €13,059,060 |                                          |            |            |                      |  |  |
| Less Costs 9.96%               |                       |            | 1.0996      |                                          |            |            |                      |  |  |
| Net Value                      |                       |            | €11,876,191 |                                          |            |            |                      |  |  |
| Capital value psf              |                       |            | €475.05     |                                          |            |            |                      |  |  |

#### Upgrade works might include:

- Common areas refurbished
- LED Lights/Sensor Lighting
- Minimum plant replaced
- Smart building controls and metering

| Scenario 3 Deep Retr       | ofit                  |                                          |             |               |            |              |              |
|----------------------------|-----------------------|------------------------------------------|-------------|---------------|------------|--------------|--------------|
| Term and Reversion Method  |                       | Note: All figures are illustrative only. |             |               |            |              |              |
| Key Information            |                       |                                          |             |               |            |              |              |
| Current/Term Rent          | €1,018,000            | FRI                                      | Assumpt     | ions do no    | t represen | it generai i | rule of      |
| ERV (Estimated Rental      |                       |                                          |             | 1             | thumb.     |              |              |
| Value)                     | €1,393,000            | FRI                                      |             |               |            |              |              |
| Yrs to Reversion/Expiry    | 2                     |                                          |             |               |            |              |              |
| Void for                   |                       |                                          |             |               |            |              |              |
| expiry/works/reletting     | 2                     |                                          |             |               |            |              |              |
| Yield                      | 7.50%                 |                                          |             |               |            |              |              |
| 7                          |                       |                                          |             |               |            |              |              |
| Term and Reversion Meth    | noa - Example 1       |                                          |             | Passing Ren   | t Δnalvsis |              |              |
|                            |                       |                                          |             | r assing item | 7411417515 |              | Total Annual |
| Step 1 - Value the Term    |                       |                                          |             |               | Sqft       | €psf         |              |
|                            |                       |                                          |             | Floore Area   | - 1        | - 1-         |              |
| Term Rent                  |                       | €1,018,000                               | pa          | sqft          | 25000      | 40           | 1000000      |
|                            |                       | , ,                                      |             | Cars          | 6          |              |              |
| Value for 2 years          |                       |                                          |             |               |            |              |              |
| YP for 2 years at          |                       |                                          |             | Total Passing | Rent       |              | 1018000      |
|                            | = <u>(1-(1+i)^-n)</u> |                                          |             |               |            |              |              |
| 7.50%                      | <u>i</u>              | 1.795565                                 |             | Yield =       | 7.50%      | N=           | 2            |
|                            |                       |                                          | €1,827,885  |               |            |              |              |
| Step 2 Value the Reversion | on                    |                                          |             | ERV 'Deep R   | etrofit'   |              | T. I. I. A   |
| Fatimental Dantal Value    |                       | C1 202 000                               |             |               | C ft       | Cf           | Total Annual |
| Estimated Rental Value     |                       | €1,393,000                               |             |               | Sqft       | €psf         | Rent         |
| Value in Perpetuity        | 1                     |                                          |             | Floore Area   |            |              |              |
| YP into perp. @            | <u>+</u>              |                                          |             | sqft          | 25000      | 55           | 1375000      |
| iii iiico perp. @          | '                     |                                          |             | Sqrc          | 25000      | 33           | 1373000      |
|                            |                       |                                          |             |               |            |              |              |
| 6.00%                      | X                     |                                          |             | Cars          | 6          | 3000         |              |
| deferred for n=            | (1+i)^-n              |                                          |             | Total Passing | Rent       |              | 1393000      |
| 4                          |                       | 13.201561                                | €18.389.775 | CAP EX (GIA)  | 28750      | €200         | €5,750,000   |
| Sub Total                  |                       |                                          | €20,217,660 |               |            | N=           |              |
| Less Capex                 |                       |                                          | €5,750,000  |               |            |              |              |
| Gross Value                |                       |                                          | €14,467,660 |               |            |              |              |
| Less Costs 9.96%           |                       |                                          | 1.0996      |               |            |              |              |
| Net Value                  |                       |                                          | €13,157,203 | 8             |            |              |              |
| Capital value psf          |                       |                                          | €526.29     |               |            |              |              |